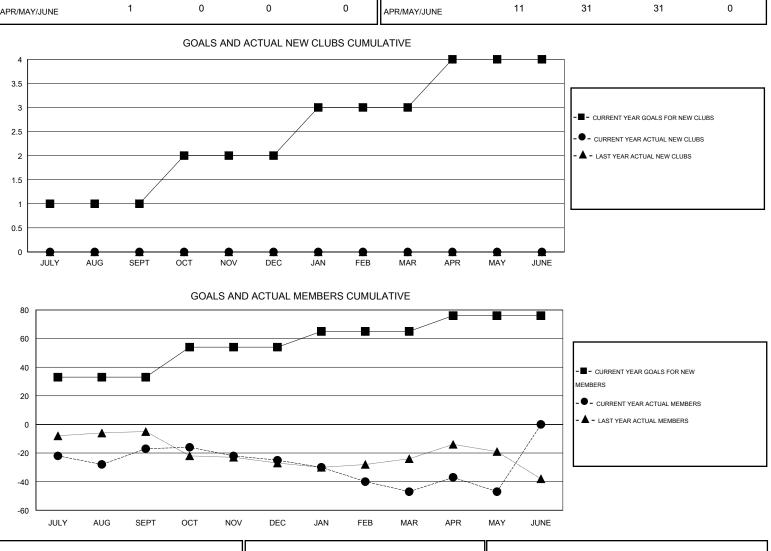

## JERRY SMITH GMT:

GOAL

1

1

1

1

0

0

0

0

| LOCATION | VIRGINIA |
|----------|----------|
|----------|----------|

0

JAN/FEB/MAR

 $\mathsf{GMT} \; \mathsf{CA} \; 1$ Clubs Members RESULTS FOR 2014-2015 RESULTS FOR 2014-2015 NEW CLUB NEW CLUBS DROPPED NET NEW MEMBER CHARTER AND DROPPED NET QUARTER CLUBS GAIN/LOSS GOAL NEW MEMBERS MEMBERS GAIN/LOSS ADDED 0 0 0 33 38 55 -17 JULY/AUG/SEPT 0 21 45 53 -8 1 -1 OCT/NOV/DEC

11

11

15

| DROPPED CLUBS: 1 |     | 39 CLUBS OF 57 ADDED 1 OR MORE<br>NEW MEMBERS | GENDER DISTRIBUTION   |              |     |
|------------------|-----|-----------------------------------------------|-----------------------|--------------|-----|
|                  |     |                                               | MALE                  | 998 (68.73%) |     |
|                  |     |                                               | FEMALE                | 454 (31.27%) |     |
| DROPPED MEMBERS  |     |                                               |                       |              |     |
| DECEASED         | 21  | CLICK HERE FOR HEALTH                         |                       |              | 200 |
| CLUB CANCELLED   | 0   | ASSESSMENT DATA                               |                       |              | 269 |
| OTHER            | 155 |                                               |                       |              | 131 |
| TOTAL            | 176 |                                               | NON-HEAD OF HOUSEHOLD |              | 138 |